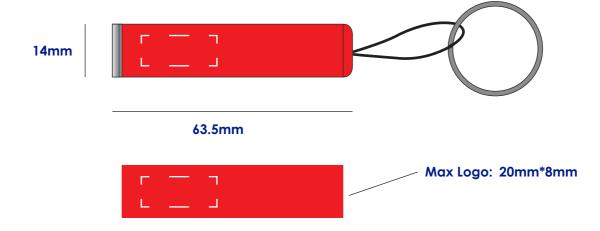

## **Product Colour**

Red

LED Torch Keyring 63.5 mm \* 14 mm Branding Method: Laser Engrave

Please note small texts may fill and become illegible